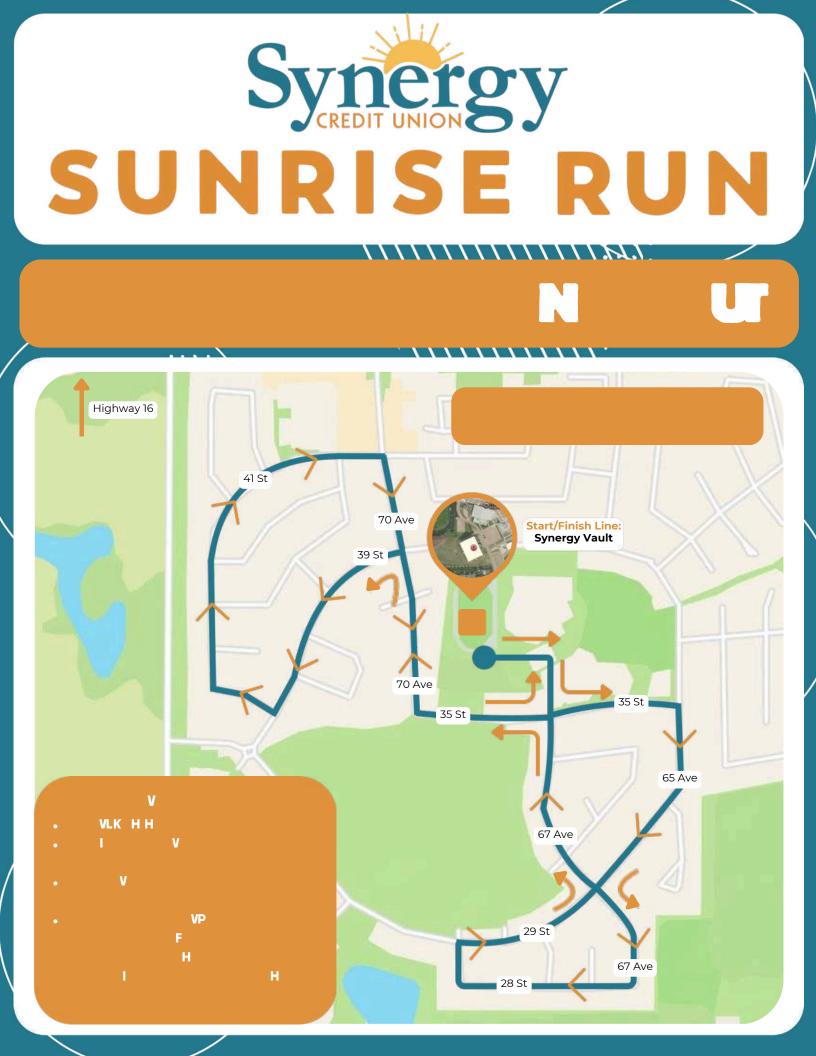

### **RUN/WALK**

- START TIME: 10 A.M.
- LOCATION: START/FINISH LINE IN THE PARKING LOT OF SYNERGY VAULT (BEHIND HOLY ROSARY HIGH SCHOOL)
- ADDRESŚ: 6810 35 STREET

#### PARKING

FOR BOTH EVENTS – PACKAGE PICK–UP AND THE RUN/WALK, PARKING IS AVAILABLE IN THE FRONT PARKING LOT OF HOLY ROSARY HIGH SCHOOL. ON SUNDAY (RUN/WALK MORNING), USE 66 AVENUE OR 36 STREET TO ENTER THE AREA AROUND HOLY ROSARY SCHOOL – DUE TO TRAFFIC RESTRICTIONS SURROUNDING THE COURSE.